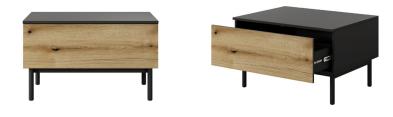

**D - commode 180 2d3s -** W 179,9 / H 84,8 / D 39,4 cm

E - rtv table 150 2d - W 149,9 / H 54,8 / D 39,4 cm

F - rtv table 180 2d - W 179,9 / H 54,8 / D 39,4 cm

G - coffee table 1s - W 80,1 / H 48,4 / D 60,1 cm