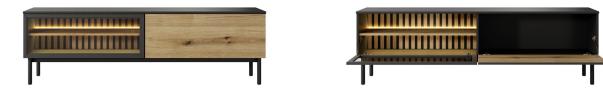

**D - commode 180 2d3s -** W 179,9 / H 84,8 / D 39,4 cm

E - rtv table 150 2d - W 149,9 / H 54,8 / D 39,4 cm

F - rtv table 180 2d - W 179,9 / H 54,8 / D 39,4 cm

G - coffee table 1s - W 80,1 / H 48,4 / D 60,1 cm