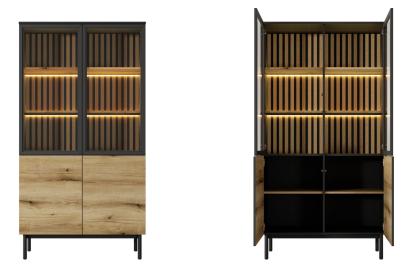

## LANG Living room

A - high vitrine - W 100,1 / H 188,4 / D 39,4 cm

**B - low vitrine -** W 100,1 / H 125,4 / D 39,4 cm

**C - commode 150 2d3s -** W 149,9 / H 84,8 / D 39,4 cm