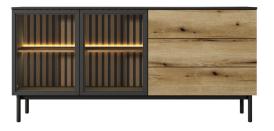

**D - commode 180 2d3s -** W 179,9 / H 84,8 / D 39,4 cm

E - rtv table 150 2d - W 149,9 / H 54,8 / D 39,4 cm

F - rtv table 180 2d - W 179,9 / H 54,8 / D 39,4 cm

G - coffee table 1s - W 80,1 / H 48,4 / D 60,1 cm