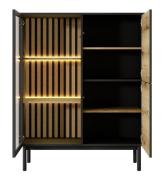

## LANG Living room

A - high vitrine - W 100,1 / H 188,4 / D 39,4 cm

**B - low vitrine -** W 100,1 / H 125,4 / D 39,4 cm

**C - commode 150 2d3s -** W 149,9 / H 84,8 / D 39,4 cm