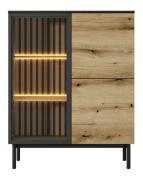

## LANG Living room

A - high vitrine - W 100,1 / H 188,4 / D 39,4 cm

**B - low vitrine -** W 100,1 / H 125,4 / D 39,4 cm

**C - commode 150 2d3s -** W 149,9 / H 84,8 / D 39,4 cm