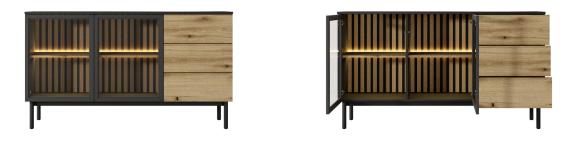

**D - commode 180 2d3s -** W 179,9 / H 84,8 / D 39,4 cm

E - rtv table 150 2d - W 149,9 / H 54,8 / D 39,4 cm

F - rtv table 180 2d - W 179,9 / H 54,8 / D 39,4 cm

G - coffee table 1s - W 80,1 / H 48,4 / D 60,1 cm