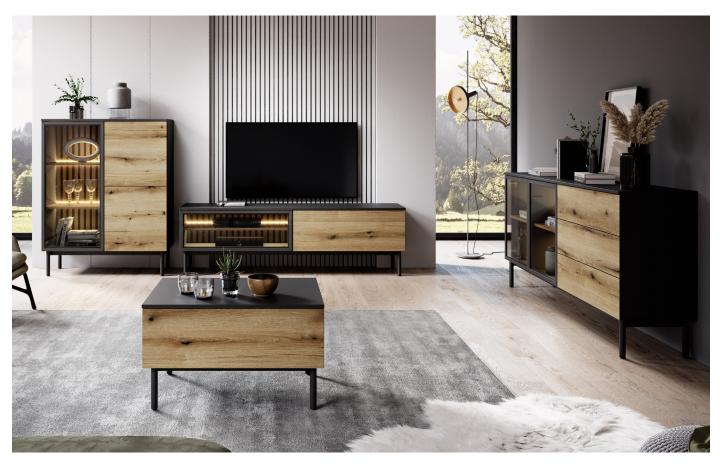

## LANG Living room

A - high vitrine - W 100,1 / H 188,4 / D 39,4 cm

**B - low vitrine -** W 100,1 / H 125,4 / D 39,4 cm

**C - commode 150 2d3s -** W 149,9 / H 84,8 / D 39,4 cm

**D - commode 180 2d3s -** W 179,9 / H 84,8 / D 39,4 cm

E - rtv table 150 2d - W 149,9 / H 54,8 / D 39,4 cm

F - rtv table 180 2d - W 179,9 / H 54,8 / D 39,4 cm

G - coffee table 1s - W 80,1 / H 48,4 / D 60,1 cm