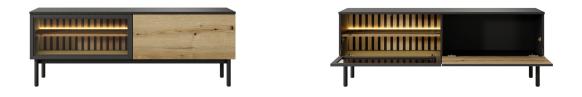

**D - commode 180 2d3s -** W 179,9 / H 84,8 / D 39,4 cm

E - rtv table 150 2d - W 149,9 / H 54,8 / D 39,4 cm

F - rtv table 180 2d - W 179,9 / H 54,8 / D 39,4 cm

G - coffee table 1s - W 80,1 / H 48,4 / D 60,1 cm