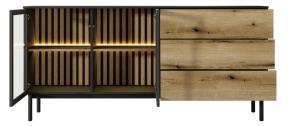

**D - commode 180 2d3s -** W 179,9 / H 84,8 / D 39,4 cm

E - rtv table 150 2d - W 149,9 / H 54,8 / D 39,4 cm

F - rtv table 180 2d - W 179,9 / H 54,8 / D 39,4 cm

G - coffee table 1s - W 80,1 / H 48,4 / D 60,1 cm