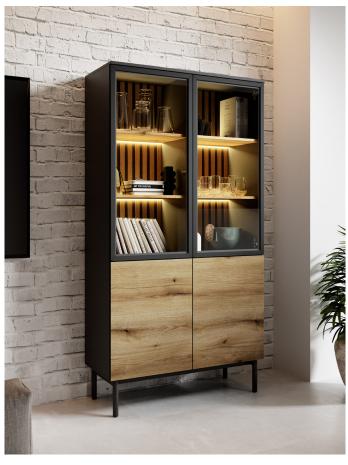

## LANG Living room

A - high vitrine - W 100,1 / H 188,4 / D 39,4 cm

**B - low vitrine -** W 100,1 / H 125,4 / D 39,4 cm

**C - commode 150 2d3s -** W 149,9 / H 84,8 / D 39,4 cm